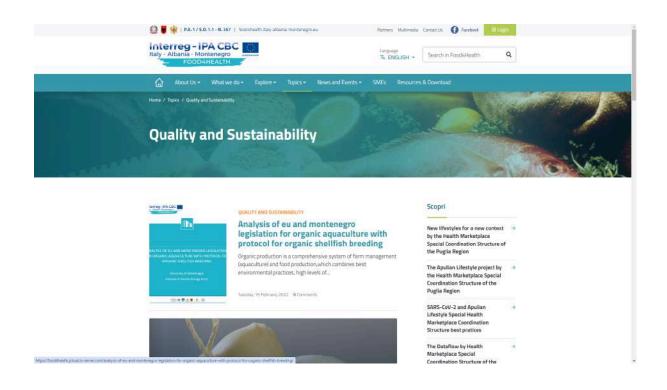

#### Quality and Sustainability

Strengthen the traceability of typical and traditional products, using, for example, the collective brands "Quality Products" Puglia, and "Sustainability", through production protocols.

#### The 5 pillars of the Food4Health ICT Platform

🏠 📱 🍁 | P.A. 1 / S.O. 1.1 - N. 357 | Soud-health.italy altania-manteregro.eu

QUALITY AND SUSTAINABILITY: Strengthen the traceability of typical and traditional products, using, for example, the collective brands "Quality Products" Puglia, and "Sustainability", through production protocols;

#### Quality and sustainability

Strengthen the traceability of typical and traditional products, using the collective brands "Products of Quality" Puglia, and "Sustainability", through production protocols.